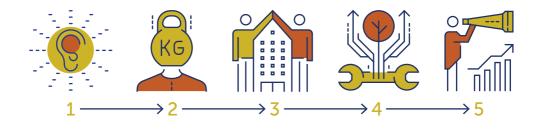

## Family Business Central **PROCESS**

- 1. Meet, listen, explain
- 2. Strengthen relationships, identify true needs, uncover family visions
- 3. Build common ground, create a strategy, resolve differences
- 4. Build consensus, problem solve, create amazing solutions
- 5. Implement family vision, align the family, grow the business